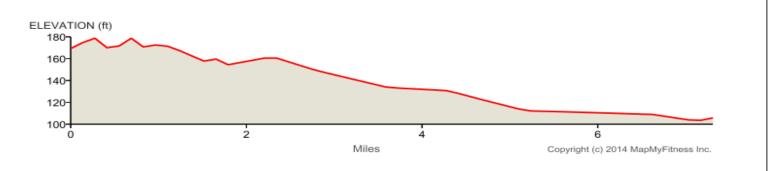

## 7.30 miles

- \* After exchange, continue running on FM 797 / Main St. for .53 miles. Take a RIGHT on 3<sup>rd</sup> St.
- \* Continue on 3<sup>rd</sup> St. until it curves Go for .21 miles and you will go LEFT on CR612.
- \* Continue on CR 612 for .65 miles and you will intersect HWY 181, go LEFT on HWY 181 for the remainder of the run,
- \* When running on this brief stretch of highway.....stay on the LEFT SIDE of the split highway (so you don't have to cross until the exchange)