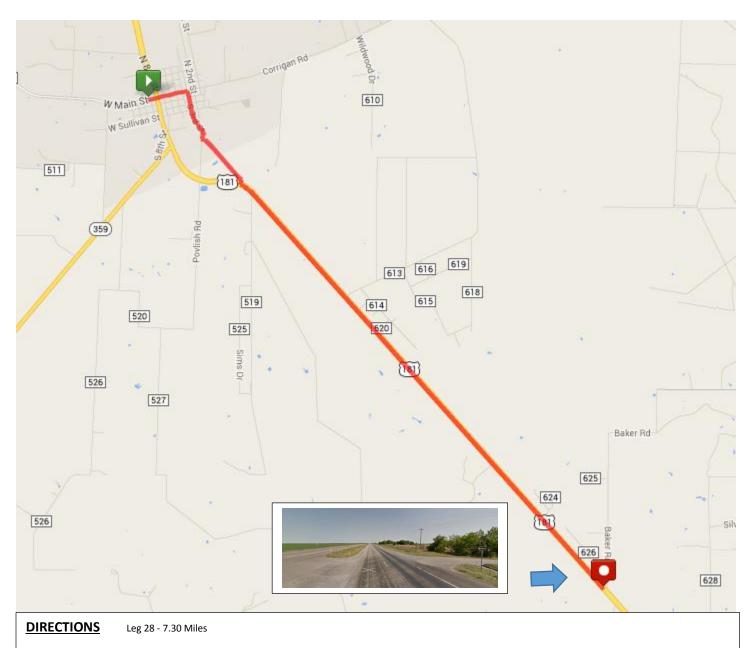

## LEG 28

## 7.30 miles

- \* After exchange, continue running on FM 797 / Main St. for .53 miles. Take a RIGHT on 3<sup>rd</sup> St.
- \* Continue on 3<sup>rd</sup> St. until it curves Go for .21 miles and you will go LEFT on CR612.
- \* Continue on CR 612 for .65 miles and you will intersect HWY 181, go LEFT on HWY 181 for the remainder of the run,
- \* When running on this brief stretch of highway.....stay on the LEFT SIDE of the split highway (so you don't have to cross until the exchange)

EXCHANGE - will take place before the intersection of Hwy 181 and CR 534. The exchange will be on the RIGHT SIDE....the runner will cross the HWY 181 right before the exchange.